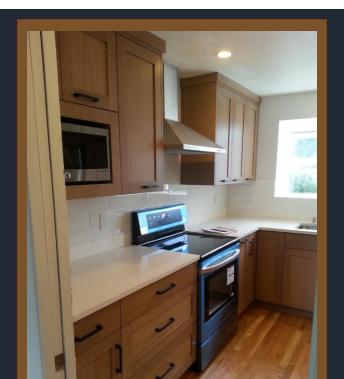

RIFT CUT WHITE OAK cabinets are celebrated for their straight, uniform appearance due to the direction of cut from the tree. It's a light, neutral color and dimensionally superior to other cuts. This wood is versatile and can easily morph into a variety of different design styles well.