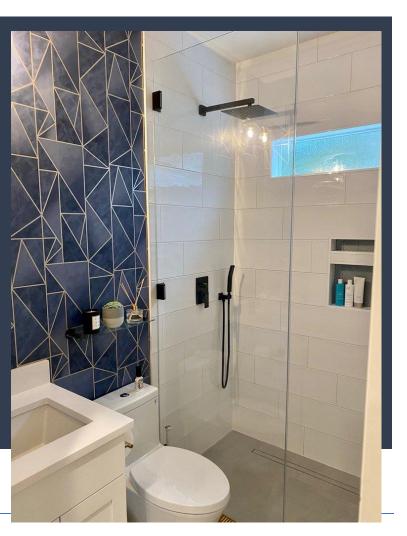

GUESTS are going to love this space!

Special features include: Doorless, curb free, walk-in shower Full body rain showerhead Handheld showerhead Infinity shower drain (seamless look) Soap niche for storing products Diffused window lets natural light in Quartz countertop and backsplash Water-resistant wallpaper feature wall adds a pop of color