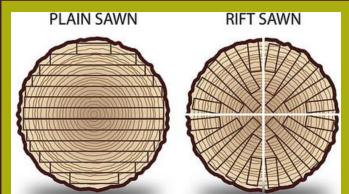

RIFT CUT WHITE OAK cabinets are celebrated for their straight, uniform appearance due to the direction of cut from the tree. It's a light, neutral color and dimensionally superior to other cuts. This wood is versatile and can easily morph into a variety of different design styles well.